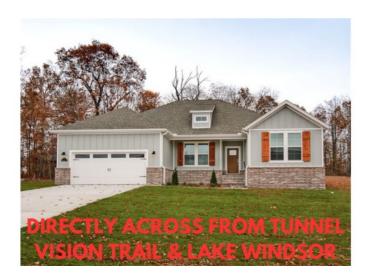

## **Description**

NEW CONSTRUCTION LOCATED DIRECTLY ACROSS THE STREET FROM THE TUNNEL VISION TRAIL & LAKE WINDSOR! LEVEL .32 ACRE LOT! Quick access to Bentonville. Features include a split floor plan, gas fireplace, LVP throughout, vaulted ceiling w/ beams, 3 cm counters, custom cabinets w/ wood hood, gas range, pantry, oversized eat-in kitchen, and high-end finishes throughout! Primary bath includes a large walk-in tile shower, free-standing soaking tub, double vanity, and generous closet space! Spacious covered patio area in both the front and back is ideal for entertaining! Approx completion date is 7/31/25 \*\*Pictures may not be of exact unit listed, colors may vary slightly.