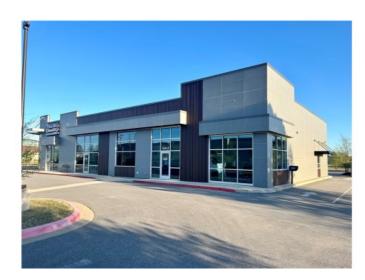

## 1110 SE 28th Street 2

Bentonville, Ar 72712

**List Price**: \$24 **MLS#**: 1313799

Beds: 0 Garage: 0

Square Feet: 2,419
Price / Square Foot: \$0.01

**Type:** CommercialLease **Built:** 2021

County: Benton School:

## **Description**

Move-in Ready Class A Office Space | Prime Location Near Walmart Global Campus Located just minutes from the new Walmart Global Home Office campus, this fully furnished Class A office space offers an ideal setup for immediate occupancy. The suite features multiple executive offices, a spacious conference room, a break room with kitchenette, and four restrooms. Surrounded by parks, restaurants, and nearby access to local trails, this location offers both convenience and quality of life for your team.