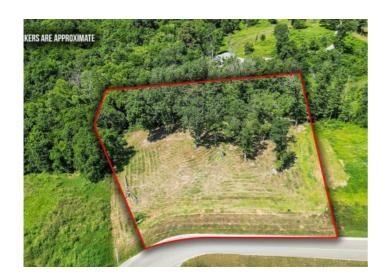

## 2609 NE Waterfall Avenue

Bentonville, Ar 72713

**List Price**: \$445,000 **MLS#**: 1314247

Beds: 0 Garage: 0

Subdivision: Healing Spgs Sub Ph Ii Highfill

Type: Land
County: Benton
School: Bentonville

## **Description**

Rare Opportunity to Build in a Premier Natural Setting! Nestled in one of the area's most sought-after neighborhoods, this 1+ acre buildable lot offers the perfect blend of luxury living and natural serenity. Backing directly to the protected Healing Springs Natural Area, you'll enjoy access to a tranquil spring-fed pond and waterfall—a truly exceptional backyard view and retreat. The lot is gently sloped, mostly cleared with some mature trees, and ready for your dream home. 5 minute drive to XNA, 24 minutes to Walmart Home Office, 18 minutes to Pinnacle Hills Promenade. Water, electric, and gas are available at the street, and a septic plan is on file. A thoughtfully designed house plan is also available, giving you a head start on the building process. With direct access to peaceful walking trails and the calming sounds of running water just beyond your property line, this is a rare chance to build a home that feels like a retreat—every day.