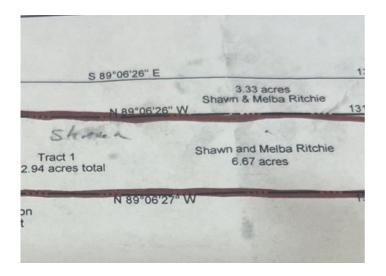

## **Property Details**

| Lot Size  | 16.00 Acres                     |
|-----------|---------------------------------|
| Fencing   | None                            |
| Listed By | Arkansas Real Estate Collective |