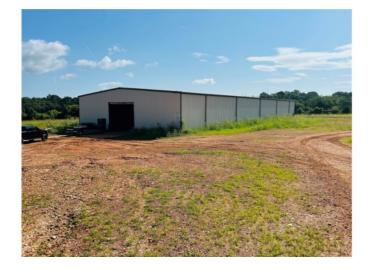

## **Description**

Approximately 14,000 square feet of sturdy red iron shop building with tall ceilings on 3.78 acres in an industrial area. This shop is currently being used for semi truck repair. Located right on 65 within city limits but with plenty of room and land for storage or for trucks parking or turning around. Reach out to me and lets talk about the possibilities with this shop!