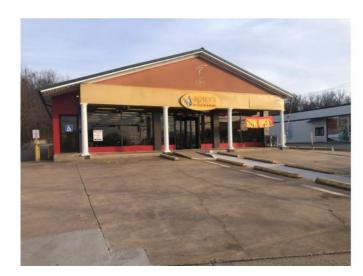

## 2564 N College Avenue

Fayetteville, Ar 72703

**List Price**: \$759,500 **MLS#**: 1315158

Beds: 0 Garage: 0

Square Feet: 4,258

Price / Square Foot: \$178.37

Type: CommercialSale

**Built:** 2004

## **Description**

Leased investment property at fantastic location, corner of N College Ave and Sunbridge. 52-solar panel average 40% reduction in electricity. All units currently full except one at \$450/mo. Front retail space leased at \$3000/mo.