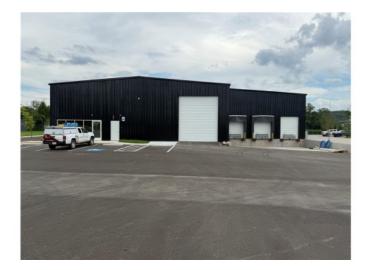

## **Description**

New Commercial Warehouse in Springdale off Huntsville Ave. This Space is 11,700 sqft, has three 8x10 loading docks with dock seals and levelers. One larger Drive-in Door 14x16. I-1 Zoning for light industrial. Single Phase Power. 20' Clear height, 22' Peak Height.